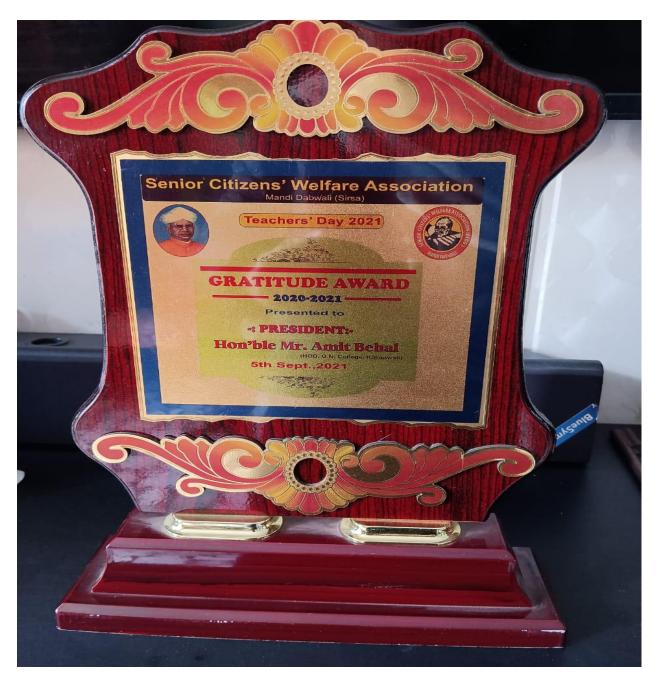

| Name<br>of the<br>teacher | Name of the activity                        | Name of the Award/<br>recognition | Name of the Awarding<br>government/ government<br>recognised bodies | Year of award |
|---------------------------|---------------------------------------------|-----------------------------------|---------------------------------------------------------------------|---------------|
| Mr.<br>Amit<br>Behal      | Teachers<br>Day                             | Gratitude Award                   | Senior Citizens' Welfare<br>Association, Mandi Dabwali              | 2021          |
| Dr.<br>Bharat<br>Bhushan  | Atal<br>Hindi<br>Sammaan<br>Yozna -<br>2020 | Atal Hindi Sammaan                | Vishav Hindi Rachnakaar<br>Manch                                    | 2020          |

- 2. Awards and Recognitions Received by Faculty
- Sh. Amit Behal